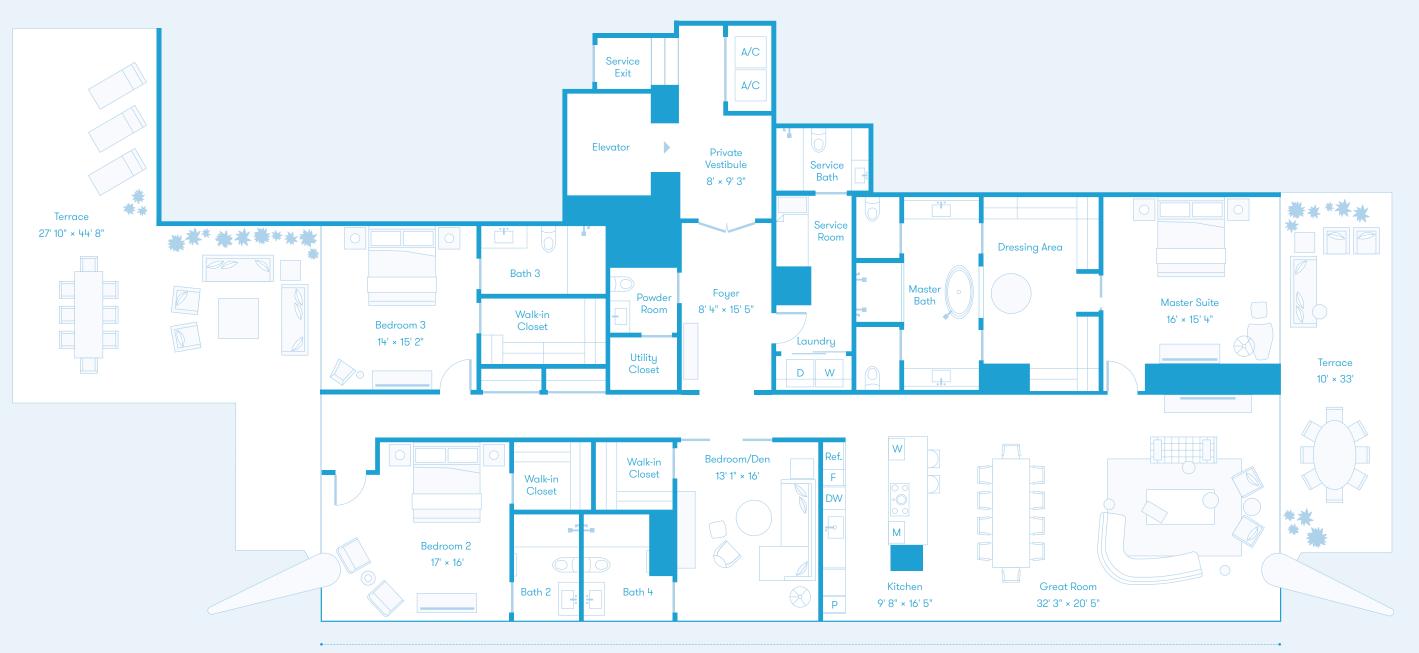

88' 10" / 27 M of Glassed South Bay Views

DEVELOPED BY OKOGROUP AND OB GROUP MARKETING AND SALES BY CERVERA

All depictions of matters of detail shown hereon, including, without limitation, items of finish, furniture and decoration, are conceptual only and are not necessarily included in the Unit, see the Purchase Agreement. Stated dimensions shown hereon are approximate are measured to the exterior face of exterior walls and to the center line of demising walls. This method of measurement varies from, and is larger than, the dimensions that would be determined by using the description and definition of the "Unit" set forth in the Declaration (which generally only includes the interior airspace between the perimeter walls and excludes interior structural components). Note that measurements of rooms set forth on this floor plan are generally taken at the greatest points of each given room (as if the room were a perfect rectangle), without regard for any cutouts. Accordingly, the area of the actual construction.